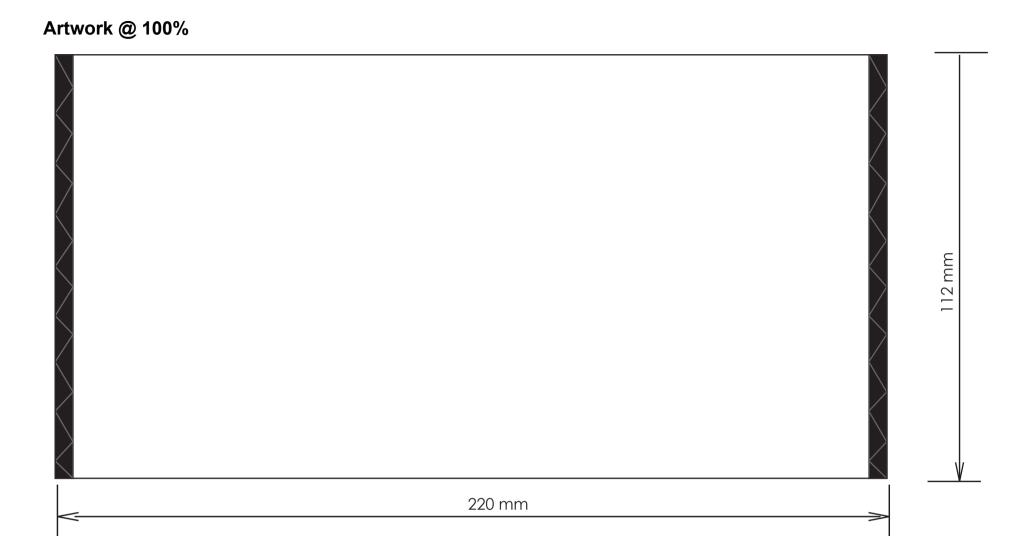

## **ARTWORK FOR APPROVAL**

**Tape & stitched side seam (Optional) Heat sealed seam (Optional)** 

| <b>ORIENT</b> COLLECTION          | NEOP99                  |                                                         |
|-----------------------------------|-------------------------|---------------------------------------------------------|
| Order No:                         | Repeat order, New order | Sample Options:  Physical sample needed                 |
| Qty:                              | Previous PO:            | (extra 1week and AU\$65.00 cost)                        |
| Item Size: 11.2cm(h) x 7.2cm(d)   |                         | Sample Image needed                                     |
| Actual Print Size:230mm W x 112mm | Factory sample supplied | No sample needed (Direct product from artwork approval) |
| Item colour:                      | Note:                   | ☐ Approved ☐ Alterations as marked                      |
|                                   |                         |                                                         |
| Print colour:                     |                         | Name:                                                   |
| Print sides:                      |                         | Company:                                                |
|                                   |                         | Signed:                                                 |
|                                   |                         | Date:                                                   |