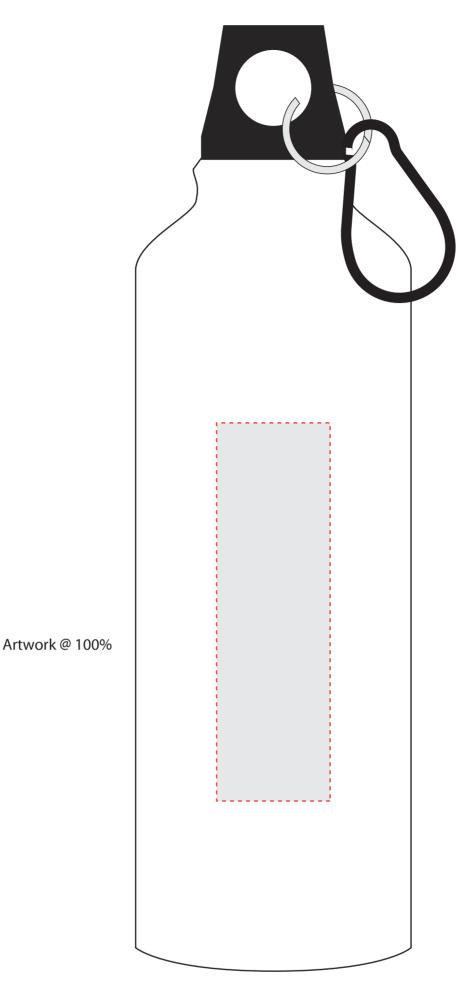

## **ARTWORK FOR APPROVAL**

| <b>ORIENT</b> COLLECTION                    | 750ml Aluminium Water Bottle(alud03) |                                                           |
|---------------------------------------------|--------------------------------------|-----------------------------------------------------------|
| Order No:                                   | Repeat order, New order              | Sample Options:  Physical sample needed                   |
| Qty:                                        | Previous PO:                         | (extra 1week and AU\$65.00 cost)  Sample Image needed     |
| Item Size : 73 mm(W) X 240 mm(H)            |                                      |                                                           |
| Actual Print Size:                          | ☐ Factory sample supplied            | ☐ No sample needed (Direct product from artwork approval) |
| Item colour:                                | Note:                                | Approved Alterations as marked                            |
| Print colour:                               |                                      | Name:                                                     |
| Print sides:                                |                                      | Company:                                                  |
|                                             |                                      | Signed:                                                   |
| Maximum Print Area(s): 30 mm(W) X 100 mm(H) |                                      | Date:                                                     |