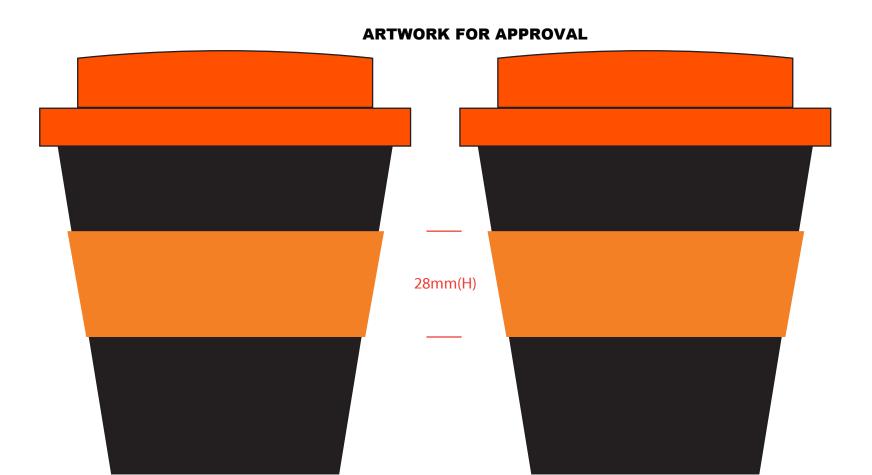

Band Size: 230mm(L) X 28mm(H)

artwork@100%

| <b>ORIENT</b> COLLECTION         | KKUP01                               |                                                       |
|----------------------------------|--------------------------------------|-------------------------------------------------------|
| Order No:                        | Repeat order, New order Previous PO: | Sample Options:  Physical sample needed               |
| Qty:                             |                                      | (extra 1week and AU\$65.00 cost)  Sample Image needed |
| Item Size :11.5(h) x 9.5(d) cm   |                                      | ☐ No sample needed                                    |
| Actual Print Size:               | Factory sample supplied              | (Direct product from artwork approval)                |
| Item colour:                     | Note:                                | Approved Alterations as marked                        |
| Print colour:                    |                                      | Name:                                                 |
| Print sides:                     |                                      | Company:                                              |
|                                  |                                      | Signed:                                               |
| Maximum Print Area(s):226 x 26mm |                                      | Date:                                                 |