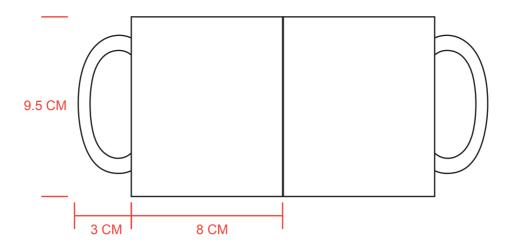

| <b>ORIENT</b> COLLECTION | MUGD02 - Coffee Mug Sublimated |                                                             |  |
|--------------------------|--------------------------------|-------------------------------------------------------------|--|
| Order No:                | Repeat order, New order        | Sample Options:  Physical sample needed                     |  |
| Qty:                     | Previous PO:                   | (extra 1week and AU\$65.00 cost)                            |  |
| Item Size :8x9.5cm       |                                | Sample Image needed                                         |  |
| Actual Print Size:       | Factory sample supplied        | No sample needed     (Direct product from artwork approval) |  |
| Item colour:             | Note:                          | Approved Alterations as marked                              |  |
| Print colour:            |                                | Name:                                                       |  |
| Print sides:             |                                | Company:                                                    |  |
|                          |                                | Signed:                                                     |  |
|                          |                                | Date:                                                       |  |